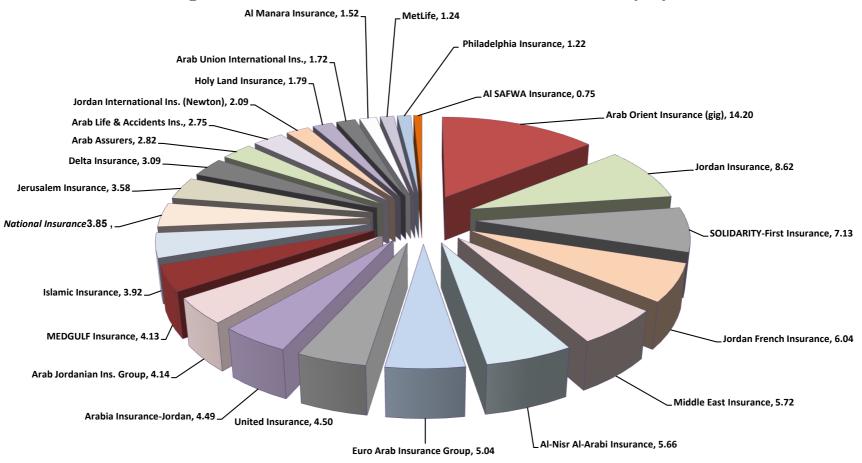

## **Companies Share % in Paid Claims as in 30/6/2020**

#### Paid Claims for 24 Insurance Companies as in 30/6/2020 compared with 30/6/2019 (Initial) Companies Share of All Classes as in 30/6/2020 (JD)

Tbl. 1-2

|     |                                       |           |           |           |           |           |                   |            |                                 |           |           |           |                |           |                  | Motor      |                                                 |            |               |  |
|-----|---------------------------------------|-----------|-----------|-----------|-----------|-----------|-------------------|------------|---------------------------------|-----------|-----------|-----------|----------------|-----------|------------------|------------|-------------------------------------------------|------------|---------------|--|
| No. | Companies                             | Mar       | ine       | Avia      | Aviation  |           | Marine + Aviation |            | Fire& Other Property<br>Damages |           | Liability |           | Other Branches |           | Credit Insurance |            | Compulsory(Third Party)<br>Liability Insurance) |            | Comprehensive |  |
|     |                                       | 30/6/2020 | 30/6/2019 | 30/6/2020 | 30/6/2019 | 30/6/2020 | 30/6/2019         | 30/6/2020  | 30/6/2019                       | 30/6/2020 | 30/6/2019 | 30/6/2020 | 30/6/2019      | 30/6/2020 | 30/6/2019        | 30/6/2020  | 30/6/2019                                       | 30/6/2020  | 30/6/2019     |  |
| 1   | Jordan Insurance                      | 324,147   | 169,486   |           |           | 324,147   | 169,486           | 665,956    | 812,817                         | 1,802     | 20,491    | 79,815    | 59,988         |           |                  | 3,363,735  | 4,524,191                                       | 1,909,109  | 2,659,416     |  |
| 2   | Middle East Insurance                 | 15,117    | 1,840,660 |           |           | 15,117    | 1,840,660         | 2,511,303  | 1,827,568                       | 36,394    | 6,540     | 25,131    | 21,364         |           |                  | 3,134,338  | 4,434,817                                       | 1,575,819  | 3,029,105     |  |
| 3   | National Insurance                    | 75,152    | 137,450   |           |           | 75,152    | 137,450           | 257,296    | 417,689                         | 7,534     | 27,969    |           |                |           |                  | 3,092,698  | 4,286,643                                       | 981,753    | 2,290,858     |  |
| 4   | United Insurance                      | 20,853    | 21,646    |           |           | 20,853    | 21,646            | 300,814    | 797,071                         | 8,961     | 1,357     | 3,216     | 8,802          |           |                  | 2,816,177  | 4,055,956                                       | 713,370    | 1,337,165     |  |
| 5   | Al Manara Insurance                   | 170       | 8,097     |           |           | 170       | 8,097             | 164,950    | 394,307                         |           |           | 266       | 183            |           |                  | 1,546,650  | 2,519,591                                       | 414,280    | 793,960       |  |
| 6   | Arabia Insurance-Jordan               | 45,483    | 185,772   |           |           | 45,483    | 185,772           | 555,494    | 151,645                         | 5,893     | 2,433     | 13,382    | 22,847         | 209,101   | 353,592          | 3,428,973  | 4,645,710                                       | 1,596,351  | 2,030,220     |  |
| 7   | Jerusalem Insurance                   | 52,578    | 975,569   |           |           | 52,578    | 975,569           | 48,514     | 450,597                         | 6,716     | 14,889    | 7,729     | 21,752         |           |                  | 3,326,316  | 5,009,654                                       | 1,113,759  | 1,499,791     |  |
| 8   | Al-Nisr Al-Arabi Insurance            | 49,120    | 809,230   |           |           | 49,120    | 809,230           | 2,178,455  | 571,858                         | 574,787   | 4,022     | 6,433     | 27,779         |           |                  | 1,812      | 41,490                                          | 480        | 946           |  |
| 9   | Jordan French Insurance               | 18,912    | 13,752    |           |           | 18,912    | 13,752            | 112,384    | 467,814                         | 334       | 263       | 17,513    | 52,704         | 156,068   | 213,728          | 3,286,094  | 5,095,882                                       | 1,020,546  | 1,394,481     |  |
| 10  | Arab Union International              | 856       | 7,483     |           |           | 856       | 7,483             | 2,351      | 14,500                          |           |           | 10,975    | 1,081          |           |                  | 2,166,705  | 3,674,691                                       | 694,613    | 440,141       |  |
| 11  | Delta Insurance                       | 13,049    | 38,773    |           |           | 13,049    | 38,773            | 192,130    | 163,472                         | 108,505   | 11,339    | 2,279     | 3,391          | 197,374   | 350,476          | 2,829,621  | 3,895,730                                       | 1,095,532  | 853,594       |  |
| 12  | Al SAFWA Insurance**                  | 15,289    |           |           |           | 15,289    | 0                 | 663        | 5,817                           | 423       | 1,576     |           |                |           |                  | 511,031    | 833,859                                         | 783,859    | 1,269,745     |  |
| 13  | Holy Land Insurance                   |           |           |           |           | 0         | 0                 | 183,015    | 77,054                          |           |           |           |                |           |                  | 2,796,764  | 4,591,756                                       | 314,117    | 619,843       |  |
| 14  | Arab Life & Accidents Ins.            | 81,815    | 206       |           |           | 81,815    | 206               | 129,715    | 237,041                         |           | 10,500    | 2,503     | 13,524         |           |                  | 2,806,197  | 3,765,374                                       | 1,128,923  | 1,937,297     |  |
| 15  | Philadelphia Insurance                |           |           |           |           | 0         | 0                 | 124,976    | 74,434                          |           |           | 6,202     |                |           |                  | 1,627,847  | 3,617,038                                       | 6,996      | 56,203        |  |
| 16  | MetLife                               |           |           |           |           | 0         | 0                 |            |                                 |           |           | 2,782     | 19,057         |           |                  |            |                                                 |            |               |  |
| 17  | Jordan International Ins.<br>(Newton) | 90,545    | 194,286   |           | 750       | 90,545    | 195,036           | 399,542    | 181,833                         | 2,950     | 28,208    |           |                |           |                  | 85,451     | 157,867                                         | 8,196      | 25,648        |  |
| 18  | Euro Arab Insurance Group             | 105,797   | 141,598   |           |           | 105,797   | 141,598           | 370,473    | 271,989                         |           | 1,133     | 18,335    | 252,519        |           |                  | 2,661,251  | 4,281,649                                       | 1,381,299  | 1,694,144     |  |
| 19  | Islamic Insurance                     | 9,020     | 56,155    |           |           | 9,020     | 56,155            | 1,413,564  | 678,372                         |           |           | 22,239    | 53,008         |           |                  | 2,489,020  | 4,570,828                                       | 555,361    | 871,884       |  |
| 20  | Arab Assurers                         | 133,365   | 14,667    |           |           | 133,365   | 14,667            | 323,923    | 139,515                         |           |           |           | 2,200          | 76,477    | 64,370           | 2,950,015  | 4,404,398                                       | 996,198    | 1,834,939     |  |
| 21  | Arab Jordanian Ins. Group             | 77,402    | 32,746    |           |           | 77,402    | 32,746            | 417,544    | 125,116                         |           |           | 41,861    | 38,309         |           |                  | 3,167,419  | 4,047,036                                       | 1,197,185  | 1,168,360     |  |
| 22  | Arab Orient Insurance (gig)           | 225,915   | 7,193     |           |           | 225,915   | 7,193             | 3,120,097  | 938,897                         | 14,677    | 15,633    | 145,716   | 880,630        |           |                  | 3,819,347  | 5,486,541                                       | 2,604,077  | 3,120,208     |  |
| 23  | MEDGULF Insurance                     | 22,601    | 28,892    |           |           | 22,601    | 28,892            | 391,098    | 55,063                          |           | 4,020     | 1,905     | 10,552         |           |                  | 2,987,131  | 3,437,467                                       | 794,058    | 1,187,197     |  |
| 24  | SOLIDARITY-First<br>Insurance         | 119,173   | 39,030    |           |           | 119,173   | 39,030            | 97,479     | 700,402                         | 55,601    | 12,096    | 53,831    | 43,602         |           |                  | 3,057,030  | 4,230,329                                       | 1,995,038  | 1,877,425     |  |
|     | Total                                 | 1,496,359 | 4,722,691 | 0         | 750       | 1,496,359 | 4,723,441         | 13,961,736 | 9,554,871                       | 824,577   | 162,469   | 462,113   | 1,533,292      | 639,020   | 982,166          | 57,951,622 | 85,608,497                                      | 22,880,919 | 31,992,570    |  |

#### Paid Claims for 24 Insurance Companies as in 30/6/2020 compared with 30/6/2019 (Initial) Companies Share of All Classes as in 30/6/2020 (JD)

Tbl. 2-2

|     |                                       | Total Motor                             |             |            |            |             |                     |            |            |             |                   |           |           |
|-----|---------------------------------------|-----------------------------------------|-------------|------------|------------|-------------|---------------------|------------|------------|-------------|-------------------|-----------|-----------|
| No. | Companies                             | Compulsory (Third Pa<br>Comprehensive ( |             | -<br>Mee   | dical      | Non Life I  | Non Life Insurances |            | Life       |             | Gross Paid Claims |           | hare %    |
|     |                                       | 30/6/2020                               | 30/6/2019   | 30/6/2020  | 30/6/2019  | 30/6/2020   | 30/6/2019           | 30/6/2020  | 30/6/2019  | 30/6/2020   | 30/6/2019         | 30/6/2020 | 30/6/2019 |
| 1   | Jordan Insurance                      | 5,272,844                               | 7,183,607   | 2,786,345  | 3,627,096  | 9,130,909   | 11,873,485          | 6,719,462  | 8,171,421  | 15,850,371  | 20,044,906        | 8.62      | 8.51      |
| 2   | Middle East Insurance                 | 4,710,157                               | 7,463,922   | 2,204,670  | 2,465,912  | 9,502,772   | 13,625,966          | 1,021,708  | 1,916,565  | 10,524,480  | 15,542,531        | 5.72      | 6.60      |
| 3   | National Insurance                    | 4,074,451                               | 6,577,501   | 2,618,400  | 2,559,952  | 7,032,833   | 9,720,561           | 41,745     | 51,188     | 7,074,578   | 9,771,749         | 3.85      | 4.15      |
| 4   | United Insurance                      | 3,529,547                               | 5,393,121   | 4,321,951  | 5,607,319  | 8,185,342   | 11,829,316          | 88,400     | 234,470    | 8,273,742   | 12,063,786        | 4.50      | 5.12      |
| 5   | Al Manara Insurance                   | 1,960,930                               | 3,313,551   | 676,163    | 460,716    | 2,802,479   | 4,176,854           |            |            | 2,802,479   | 4,176,854         | 1.52      | 1.77      |
| 6   | Arabia Insurance-Jordan               | 5,025,324                               | 6,675,930   | 1,144,761  | 1,927,871  | 6,999,438   | 9,320,090           | 1,252,901  | 1,092,624  | 8,252,339   | 10,412,714        | 4.49      | 4.42      |
| 7   | Jerusalem Insurance                   | 4,440,075                               | 6,509,445   | 2,007,614  | 1,414,924  | 6,563,226   | 9,387,176           | 23,359     | 368,947    | 6,586,585   | 9,756,123         | 3.58      | 4.14      |
| 8   | Al-Nisr Al-Arabi Insurance            | 2,292                                   | 42,436      | 6,811,915  | 9,392,477  | 9,623,002   | 10,847,802          | 796,761    | 1,255,263  | 10,419,763  | 12,103,065        | 5.66      | 5.14      |
| 9   | Jordan French Insurance               | 4,306,640                               | 6,490,363   | 6,076,053  | 5,745,725  | 10,687,904  | 12,984,349          | 418,326    | 643,959    | 11,106,230  | 13,628,308        | 6.04      | 5.79      |
| 10  | Arab Union International Ins.         | 2,861,318                               | 4,114,832   | 293,370    | 189,144    | 3,168,870   | 4,327,040           |            |            | 3,168,870   | 4,327,040         | 1.72      | 1.84      |
| 11  | Delta Insurance                       | 3,925,153                               | 4,749,324   | 1,232,163  | 958,708    | 5,670,653   | 6,275,483           | 13,273     | 10,000     | 5,683,926   | 6,285,483         | 3.09      | 2.67      |
| 12  | Al SAFWA Insurance**                  | 1,294,890                               | 2,103,604   | 66,242     | 152,355    | 1,377,507   | 2,263,352           |            |            | 1,377,507   | 2,263,352         | 0.75      | 0.96      |
| 13  | Holy Land Insurance                   | 3,110,881                               | 5,211,599   |            |            | 3,293,896   | 5,288,653           |            |            | 3,293,896   | 5,288,653         | 1.79      | 2.25      |
| 14  | Arab Life & Accidents Ins.            | 3,935,120                               | 5,702,671   | 860,962    | 694,531    | 5,010,115   | 6,658,473           | 54,437     | 352,644    | 5,064,552   | 7,011,117         | 2.75      | 2.98      |
| 15  | Philadelphia Insurance                | 1,634,843                               | 3,673,241   | 478,010    | 293,480    | 2,244,031   | 4,041,155           |            |            | 2,244,031   | 4,041,155         | 1.22      | 1.72      |
| 16  | MetLife                               |                                         |             | 1,334,448  | 1,697,648  | 1,337,230   | 1,716,705           | 938,572    | 641,301    | 2,275,802   | 2,358,006         | 1.24      | 1.00      |
| 17  | Jordan International Ins.<br>(Newton) | 93,647                                  | 183,515     | 3,218,653  | 4,622,915  | 3,805,337   | 5,211,507           | 33,402     | 302,432    | 3,838,739   | 5,513,939         | 2.09      | 2.34      |
| 18  | Euro Arab Insurance Group             | 4,042,550                               | 5,975,793   | 4,448,191  | 5,078,532  | 8,985,346   | 11,721,564          | 291,588    | 655,144    | 9,276,934   | 12,376,708        | 5.04      | 5.26      |
| 19  | Islamic Insurance                     | 3,044,381                               | 5,442,712   | 2,016,651  | 2,624,117  | 6,505,855   | 8,854,364           | 704,551    | 1,726,007  | 7,210,406   | 10,580,371        | 3.92      | 4.49      |
| 20  | Arab Assurers                         | 3,946,213                               | 6,239,337   | 699,649    | 941,646    | 5,179,627   | 7,401,735           |            |            | 5,179,627   | 7,401,735         | 2.82      | 3.14      |
| 21  | Arab Jordanian Ins. Group             | 4,364,604                               | 5,215,396   | 2,655,122  | 2,275,476  | 7,556,533   | 7,687,043           | 67,708     | 775        | 7,624,241   | 7,687,818         | 4.14      | 3.27      |
| 22  | Arab Orient Insurance (gig)           | 6,423,424                               | 8,606,749   | 16,188,641 | 19,823,966 | 26,118,470  | 30,273,068          |            |            | 26,118,470  | 30,273,068        | 14.20     | 12.86     |
| 23  | MEDGULF Insurance                     | 3,781,189                               | 4,624,664   | 3,393,972  | 2,907,449  | 7,590,765   | 7,630,640           |            |            | 7,590,765   | 7,630,640         | 4.13      | 3.24      |
| 24  | SOLIDARITY-First Insurance            | 5,052,068                               | 6,107,754   | 6,609,878  | 7,450,740  | 11,988,030  | 14,353,624          | 1,119,866  | 523,540    | 13,107,896  | 14,877,164        | 7.13      | 6.32      |
|     | Total                                 | 80,832,541                              | 117,601,067 | 72,143,824 | 82,912,699 | 170,360,170 | 217,470,005         | 13,586,059 | 17,946,280 | 183,946,229 | 235,416,285       | 100       | 100       |