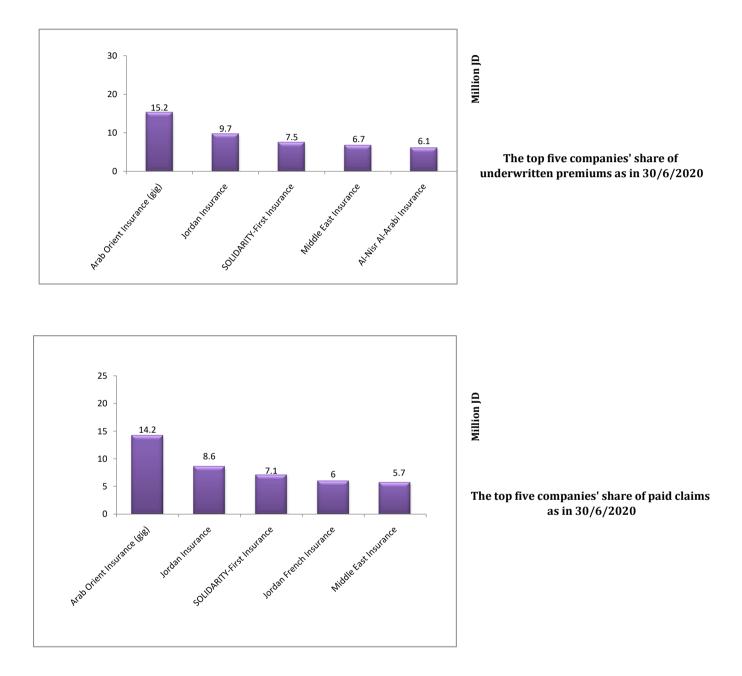

#### The share % of the top five companies in underwritten premiums and paid claims as in 30/6/2020