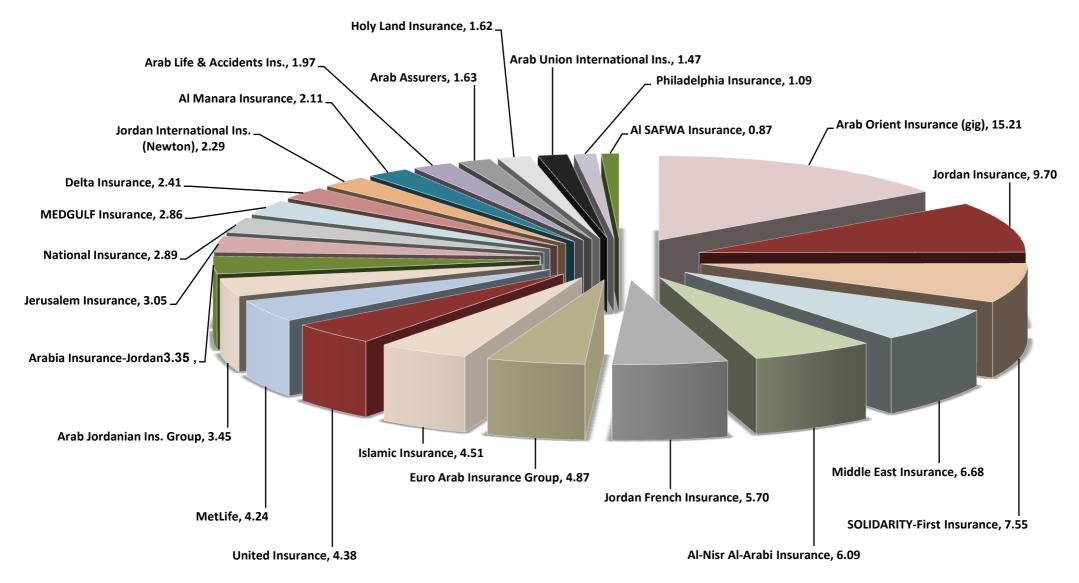

## **Companies Share % in Gross Premiums as in 30/6/2020**

#### Underwritten Premiums for 24 Insurance Companies as in 30/6/2020 compared with 30/6/2019 (Initial)

Companies Share of All Classes as in 30/6/2020 (JD) JD

Motor

Tbl. 1-2

|                                          |                    |                   |                  |                 |           |           |                |                |           |           |           |           | Mo        | Motor     |                                                 |            |                            |            |
|------------------------------------------|--------------------|-------------------|------------------|-----------------|-----------|-----------|----------------|----------------|-----------|-----------|-----------|-----------|-----------|-----------|-------------------------------------------------|------------|----------------------------|------------|
| No. Companies                            | Ма                 | rine              | Avia             | tion            | Marine 4  | Aviation  | Fire& Other Pr | operty Damages | Lial      | bility    | Other E   | tranches  | Credit Ir | surance   | Compulsory(Third Party (Liability)<br>Insurance |            | (Own Damages)Comprehensive |            |
|                                          | 30/6/2020          | 30/6/2019         | 30/6/2020        | 30/6/2019       | 30/6/2020 | 30/6/2019 | 30/6/2020      | 30/6/2019      | 30/6/2020 | 30/6/2019 | 30/6/2020 | 30/6/2019 | 30/6/2020 | 30/6/2019 | 30/6/2020                                       | 30/6/2019  | 30/6/2020                  | 30/6/2019  |
| 1 Jordan Insurance                       | 491,263            | 641,980           |                  |                 | 491,263   | 641,980   | 7,940,952      | 6,969,968      | 234,935   | 279,012   | 120,252   | 150,239   |           |           | 3,204,553                                       | 3,672,131  | 3,320,701                  | 3,635,415  |
| 2 Middle East Insurance                  | 2,371,648          | 2,104,472         | 142,626          | 147,551         | 2,514,274 | 2,252,023 | 5,488,822      | 5,789,051      | 488,216   | 501,127   | 25,544    | 45,188    |           |           | 3,254,189                                       | 3,651,534  | 1,995,272                  | 2,447,186  |
| 3 National Insurance                     | 274,997            | 313,577           |                  |                 | 274,997   | 313,577   | 1,656,804      | 1,040,425      | 35,966    | 35,807    |           |           |           |           | 3,040,326                                       | 3,543,262  | 1,027,663                  | 1,475,721  |
| 4 United Insurance                       | 152,632            | 170,245           |                  |                 | 152,632   | 170,245   | 2,305,899      | 1,700,966      | 145,365   | 238,970   | 12,503    | 54,446    |           |           | 3,181,025                                       | 3,781,192  | 1,105,716                  | 1,328,157  |
| 5 Al Manara Insurance                    | 32,034             | 29,090            |                  | 2,698           | 32,034    | 31,788    | 837,041        | 833,798        | 525,527   | 206,070   | 65,716    | 50,676    |           |           | 3,531,569                                       | 3,189,691  | 859,400                    | 542,919    |
| 6 Arabia Insurance-Jordan                | 125,387            | 167,484           |                  |                 | 125,387   | 167,484   | 1,336,664      | 794,149        | 85,708    | 93,647    | 101,162   | 182,540   | 109,318   | 135,492   | 3,217,548                                       | 3,967,542  | 1,502,452                  | 1,746,898  |
| 7 Jerusalem Insurance                    | 394,826            | 428,033           |                  |                 | 394,826   | 428,033   | 1,278,523      | 829,136        | 129,875   | 199,102   | 4,403     | 32,068    |           |           | 3,121,185                                       | 3,855,375  | 1,558,021                  | 2,049,271  |
| 8 Al-Nisr Al-Arabi Insurance             | 163,545            | 161,980           |                  |                 | 163,545   | 161,980   | 1,623,265      | 1,435,002      | 542,302   | 260,784   | 47,360    | 109,641   |           |           |                                                 |            |                            |            |
| 9 Jordan French Insurance                | 639,507            | 509,021           | 49,980-          | 367,661         | 589,527   | 876,682   | 775,251        | 953,182        | 78,405    | 62,736    | 10,125-   | 102,727   | 119,539   | 244,895   | 3,486,368                                       | 3,367,663  | 1,847,800                  | 1,684,996  |
| <b>10</b> Arab Union International Ins.  | 13,962             | 9,792             |                  |                 | 13,962    | 9,792     | 49,720         | 34,316         | 6,816     |           | 31,508    | 74,684    |           |           | 2,997,217                                       | 3,322,636  | 1,130,077                  | 416,231    |
| 11 Delta Insurance                       | 300,198            | 291,862           |                  |                 | 300,198   | 291,862   | 895,808        | 1,165,762      | 93,479    | 150,666   | 210,252-  | 49,588    | 23,211    | 43,098    | 3,338,604                                       | 3,575,607  | 1,283,873                  | 1,443,953  |
| 12 Al SAFWA Insurance**                  | 490                | 4,735             |                  |                 | 490       | 4,735     | 62,961         | 58,131         | 11,011    | 4,730     | 5,578     | 8,023     |           |           | 1,810,390                                       | 2,370,887  | 623,087                    | 797,241    |
| 13 Holy Land Insurance                   | 6,238              | 2,658             |                  |                 | 6,238     | 2,658     | 59,740         | 101,843        | 9,899     | 8,549     |           |           |           |           | 4,579,528                                       | 4,626,541  | 394,793                    | 259,059    |
| 14 Arab Life & Accidents Ins.            | 87,115             | 110,498           |                  |                 | 87,115    | 110,498   | 402,495        | 524,549        | 40,820    | 61,042    | 38,205    | 66,402    |           |           | 3,292,836                                       | 4,179,218  | 1,424,052                  | 1,932,412  |
| 15 Philadelphia Insurance                | 8,079              | 1,790             |                  |                 | 8,079     | 1,790     | 18,474         | 37,275         | 2,955     | 2,995     | 1,708     | 3,923     |           |           | 2,704,112                                       | 3,025,760  | 155,871                    | 336,046    |
| 16 MetLife                               |                    |                   |                  |                 | 0         | 0         |                |                |           |           | 1,171,401 | 1,117,166 |           |           |                                                 |            |                            |            |
| 17 Jordan International Ins. (Newton)    | 471,219            | 711,206           | 145,998          | 86,307          | 617,217   | 797,513   | 817,391        | 1,462,308      | 155,900   | 128,477   |           |           |           |           |                                                 |            |                            |            |
| 18 Euro Arab Insurance Group             | 359,535            | 269,959           | 108,205          | 331,353         | 467,740   | 601,312   | 959,285        | 630,217        | 301,258   | 322,602   | 101,889   | 61,949    |           |           | 3,904,832                                       | 4,386,274  | 1,688,366                  | 2,027,654  |
| 19 Islamic Insurance                     | 266,546            | 341,021           |                  |                 | 266,546   | 341,021   | 869,977        | 956,352        |           |           | 756,959   | 569,999   |           |           | 2,793,490                                       | 3,367,006  | 778,155                    | 901,588    |
| 20 Arab Assurers                         | 18,867             | 38,301            |                  |                 | 18,867    | 38,301    | 237,646        | 277,765        | 23,307    | 28,859    | 21,157    | 49,859    | 9,225     | 6,801     | 3,421,071                                       | 4,157,776  | 575,124                    | 1,179,344  |
| 21 Arab Jordanian Ins. Group             | 198,585            | 169,438           |                  |                 | 198,585   | 169,438   | 1,319,914      | 1,080,005      |           |           | 254,398   | 332,374   |           |           | 3,561,005                                       | 4,121,143  | 1,349,556                  | 1,644,325  |
| 22 Arab Orient Insurance (gig)           | 825,118            | 720,124           |                  | 10,354          | 825,118   | 730,478   | 3,121,058      | 2,869,783      | 457,374   | 464,317   | 2,097,189 | 2,113,328 |           |           | 3,989,881                                       | 4,754,033  | 5,464,746                  | 5,704,408  |
| 23 MEDGULF Insurance                     | 163,593            | 226,306           |                  |                 | 163,593   | 226,306   | 777,178        | 765,999        | 58,684    | 65,423    | 15,217    | 18,782    |           |           | 3,061,559                                       | 3,714,121  | 1,296,554                  | 1,879,682  |
| 24 SOLIDARITY-First Insurance            | 478,155            | 562,821           | 857,652          | 468,081         | 1,335,807 | 1,030,902 | 3,101,337      | 2,628,683      | 313,764   | 247,203   | 216,900   | 326,036   |           |           | 5,385,992                                       | 4,959,278  | 1,878,333                  | 2,096,099  |
| Total                                    | 7,843,539          | 7,986,393         | 1,204,501        | 1,414,005       | 9,048,040 | 9,400,398 | 35,936,205     | 32,938,665     | 3,741,566 | 3,362,118 | 4,868,672 | 5,519,638 | 261,293   | 430,286   | 70,877,280                                      | 79,588,670 | 31,259,612                 | 35,528,605 |
| • The source of these figures is the ini | tial monthly table | s of production a | nd paid claims a | s in June,2020. |           |           |                |                |           |           |           |           |           |           |                                                 |            |                            |            |

### Underwritten Premiums for 24 Insurance Companies as in 30/6/2020 compared with 30/6/2019 (Initial) Companies Share of All Classes as in 30/6/2020 (JD)

Tbl. 2-2

Total Motor

|     |                                    | i otal Motor                         |                                          |             |             |             |             |            |            |               |                |                 |           |
|-----|------------------------------------|--------------------------------------|------------------------------------------|-------------|-------------|-------------|-------------|------------|------------|---------------|----------------|-----------------|-----------|
| No. | Companies                          | Compulsory (Third F<br>Comprehensive | Party Liability Ins.) &<br>(Own Damages) | Мес         | lical       | Non Life I  | nsurances   | L          | ife        | Gross Underwr | itten Premiums | Markets Share % |           |
|     |                                    | 30/6/2020                            | 30/6/2019                                | 30/6/2020   | 30/6/2019   | 30/6/2020   | 30/6/2019   | 30/6/2020  | 30/6/2019  | 30/6/2020     | 30/6/2019      | 30/6/2020       | 30/6/2019 |
| 1   | Jordan Insurance                   | 6,525,254                            | 7,307,546                                | 4,680,416   | 5,356,777   | 19,993,072  | 20,705,522  | 10,180,782 | 10,130,167 | 30,173,854    | 30,835,689     | 9.70            | 9.63      |
| 2   | Middle East Insurance              | 5,249,461                            | 6,098,720                                | 3,775,263   | 3,895,339   | 17,541,580  | 18,581,448  | 3,228,271  | 2,889,936  | 20,769,851    | 21,471,384     | 6.68            | 6.70      |
| 3   | National Insurance                 | 4,067,989                            | 5,018,983                                | 2,665,194   | 2,436,927   | 8,700,950   | 8,845,719   | 295,931    | 275,861    | 8,996,881     | 9,121,580      | 2.89            | 2.85      |
| 4   | United Insurance                   | 4,286,741                            | 5,109,349                                | 6,595,499   | 7,275,843   | 13,498,639  | 14,549,819  | 137,490    | 289,286    | 13,636,129    | 14,839,105     | 4.38            | 4.63      |
| 5   | Al Manara Insurance                | 4,390,969                            | 3,732,610                                | 715,282     | 417,370     | 6,566,569   | 5,272,312   |            |            | 6,566,569     | 5,272,312      | 2.11            | 1.65      |
| 6   | Arabia Insurance-Jordan            | 4,720,000                            | 5,714,440                                | 2,307,178   | 1,883,088   | 8,785,417   | 8,970,840   | 1,633,386  | 1,425,503  | 10,418,803    | 10,396,343     | 3.35            | 3.25      |
| 7   | Jerusalem Insurance                | 4,679,206                            | 5,904,646                                | 2,771,493   | 2,265,186   | 9,258,326   | 9,658,171   | 232,619    | 524,980    | 9,490,945     | 10,183,151     | 3.05            | 3.18      |
| 8   | Al-Nisr Al-Arabi Insurance         |                                      |                                          | 5,637,067   | 7,731,463   | 8,013,539   | 9,698,870   | 10,938,362 | 10,303,001 | 18,951,901    | 20,001,871     | 6.09            | 6.24      |
| 9   | Jordan French Insurance            | 5,334,168                            | 5,052,659                                | 10,190,405  | 6,087,205   | 17,077,170  | 13,380,086  | 668,045    | 835,516    | 17,745,215    | 14,215,602     | 5.70            | 4.44      |
| 10  | Arab Union International Ins.      | 4,127,294                            | 3,738,867                                | 340,257     | 201,056     | 4,569,557   | 4,058,715   |            |            | 4,569,557     | 4,058,715      | 1.47            | 1.27      |
| 11  | Delta Insurance                    | 4,622,477                            | 5,019,560                                | 1,382,005   | 1,160,220   | 7,106,926   | 7,880,756   | 392,541    | 433,724    | 7,499,467     | 8,314,480      | 2.41            | 2.60      |
| 12  | Al SAFWA Insurance**               | 2,433,477                            | 3,168,128                                | 184,116     | 87,916      | 2,697,633   | 3,331,663   |            |            | 2,697,633     | 3,331,663      | 0.87            | 1.04      |
| 13  | Holy Land Insurance                | 4,974,321                            | 4,885,600                                |             |             | 5,050,198   | 4,998,650   |            |            | 5,050,198     | 4,998,650      | 1.62            | 1.56      |
| 14  | Arab Life & Accidents Ins.         | 4,716,888                            | 6,111,630                                | 739,615     | 803,090     | 6,025,138   | 7,677,211   | 99,105     | 618,577    | 6,124,243     | 8,295,788      | 1.97            | 2.59      |
| 15  | Philadelphia Insurance             | 2,859,983                            | 3,361,806                                | 508,390     | 422,126     | 3,399,589   | 3,829,915   |            |            | 3,399,589     | 3,829,915      | 1.09            | 1.20      |
| 16  | MetLife                            |                                      |                                          | 2,351,059   | 2,409,156   | 3,522,460   | 3,526,322   | 9,665,919  | 9,458,525  | 13,188,379    | 12,984,847     | 4.24            | 4.05      |
| 17  | Jordan International Ins. (Newton) |                                      |                                          | 5,286,720   | 5,812,569   | 6,877,228   | 8,200,867   | 257,898    | 424,951    | 7,135,126     | 8,625,818      | 2.29            | 2.69      |
| 18  | Euro Arab Insurance Group          | 5,593,198                            | 6,413,928                                | 6,622,758   | 7,171,752   | 14,046,128  | 15,201,760  | 1,112,430  | 1,057,833  | 15,158,558    | 16,259,593     | 4.87            | 5.08      |
| 19  | Islamic Insurance                  | 3,571,645                            | 4,268,594                                | 3,429,160   | 3,536,892   | 8,894,287   | 9,672,858   | 5,136,000  | 5,109,149  | 14,030,287    | 14,782,007     | 4.51            | 4.61      |
| 20  | Arab Assurers                      | 3,996,195                            | 5,337,120                                | 759,845     | 512,099     | 5,066,242   | 6,250,804   |            |            | 5,066,242     | 6,250,804      | 1.63            | 1.95      |
| 21  | Arab Jordanian Ins. Group          | 4,910,561                            | 5,765,468                                | 3,792,787   | 2,960,084   | 10,476,245  | 10,307,369  | 248,776    | 61,504     | 10,725,021    | 10,368,873     | 3.45            | 3.24      |
| 22  | Arab Orient Insurance (gig)        | 9,454,627                            | 10,458,441                               | 31,352,764  | 32,944,321  | 47,308,130  | 49,580,668  |            |            | 47,308,130    | 49,580,668     | 15.21           | 15.48     |
| 23  | MEDGULF Insurance                  | 4,358,113                            | 5,593,803                                | 3,529,949   | 3,054,793   | 8,902,734   | 9,725,106   |            |            | 8,902,734     | 9,725,106      | 2.86            | 3.04      |
| 24  | SOLIDARITY-First Insurance         | 7,264,325                            | 7,055,377                                | 8,843,875   | 9,822,518   | 21,076,008  | 21,110,719  | 2,395,357  | 1,515,271  | 23,471,365    | 22,625,990     | 7.55            | 7.06      |
|     | Total                              | 102,136,892                          | 115,117,275                              | 108,461,097 | 108,247,790 | 264,453,765 | 275,016,170 | 46,622,912 | 45,353,784 | 311,076,677   | 320,369,954    | 100             | 100       |
|     | • ·· · · · ·                       |                                      |                                          |             |             |             |             |            |            |               |                |                 |           |